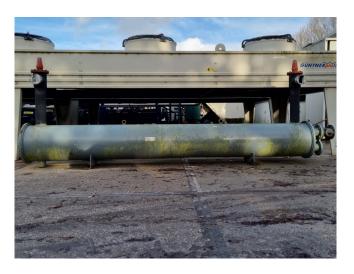

#### Used Helpman HB-16-335-4KIP

Used Helpman HB-16-335-4AIP watercooled condenser. Effective length of the tubes is 3350 mm, made of aluminium-bras HP finned tubes. Tube plates cupro-aluminium for sea water, blackish water and corrosive water. End covers are made of plastified cast iron. Max waterflow 56,45 m3/h.

# Your partner for used commercial and industrial refrigeration equipment

HELPMAN Groningen Holland Pressure vessel type 13-15-335-4KIP Shell side | Tube side Test pressure 25 bar bar 5 23 bar king 3 22