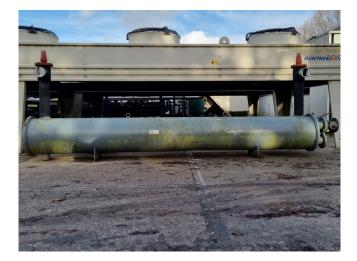

#### Used Helpman HB-16-335-4KIP

Used Helpman HB-16-335-4AIP watercooled condenser. Effective length of the tubes is 3350 mm, made of aluminium-bras HP finned tubes. Tube plates cupro-aluminium for sea water, blackish water and corrosive water. End covers are made of plastified cast iron. Max waterflow 56,45 m3/h.

# Your partner for used commercial and industrial refrigeration equipment

HELPMAN Groningen Holland Pressure vessel type 13-15-335-4KIP Shell side | Tube side Test pressure 25 bar bar 5 23 bar king 3 22