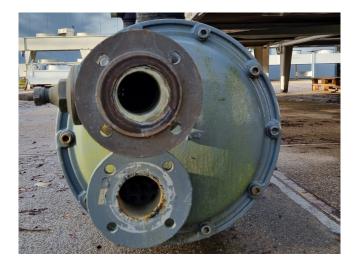

#### Used Helpman HB-16-335-4KIP

Used Helpman HB-16-335-4AIP watercooled condenser. Effective length of the tubes is 3350 mm, made of aluminium-bras HP finned tubes. Tube plates cupro-aluminium for sea water, blackish water and corrosive water. End covers are made of plastified cast iron. Max waterflow 56,45 m3/h.