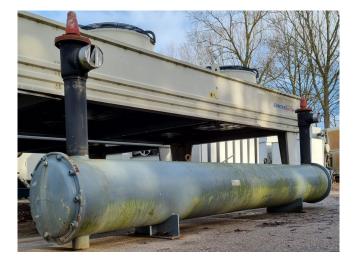

#### Used Helpman HB-16-335-4KIP

Used Helpman HB-16-335-4AIP watercooled condenser. Effective length of the tubes is 3350 mm, made of aluminium-bras HP finned tubes. Tube plates cupro-aluminium for sea water, blackish water and corrosive water. End covers are made of plastified cast iron. Max waterflow 56,45 m3/h.

# Your partner for used commercial and industrial refrigeration equipment

HELPMAN Groningen Holland Pressure vessel type 13-15-335-4KIP Shell side | Tube side Test pressure 25 bar bar 5 23 bar king 3 22