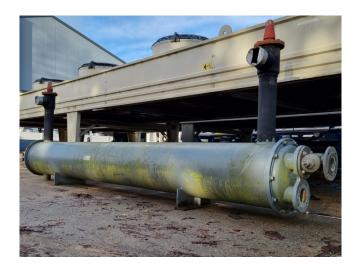

#### Used Helpman HB-16-335-4KIP

Used Helpman HB-16-335-4AIP watercooled condenser. Effective length of the tubes is 3350 mm, made of aluminium-bras HP finned tubes. Tube plates cupro-aluminium for sea water, blackish water and corrosive water. End covers are made of plastified cast iron. Max waterflow 56,45 m3/h.

# Your partner for used commercial and industrial refrigeration equipment

HELPMAN Groningen Holland Pressure vessel type 13-15-335-4KIP Shell side | Tube side Test pressure 25 bar bar 5 23 bar king 3 22